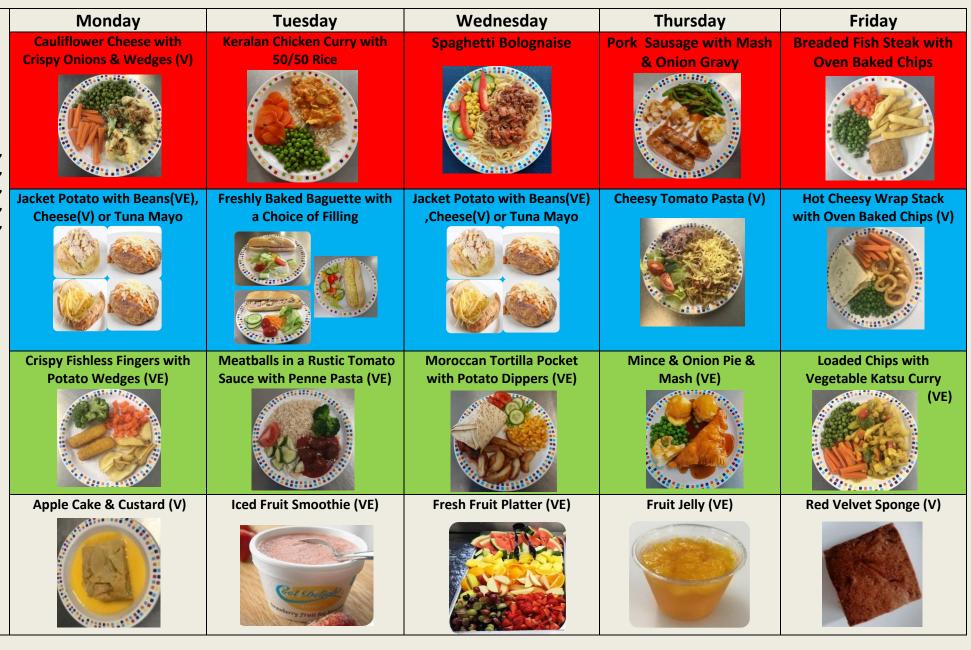

WEEK 2

Week Commencing:

11/11/2024, 02/12/2024, 06/01/2025, 27/01/2025, 24/02/2025, 17/03/2025

Week Commencing:

18/11/2024, 09/12/2024, 13/01/2025, 03/02/2025, 03/03/2025, 24/03/2025