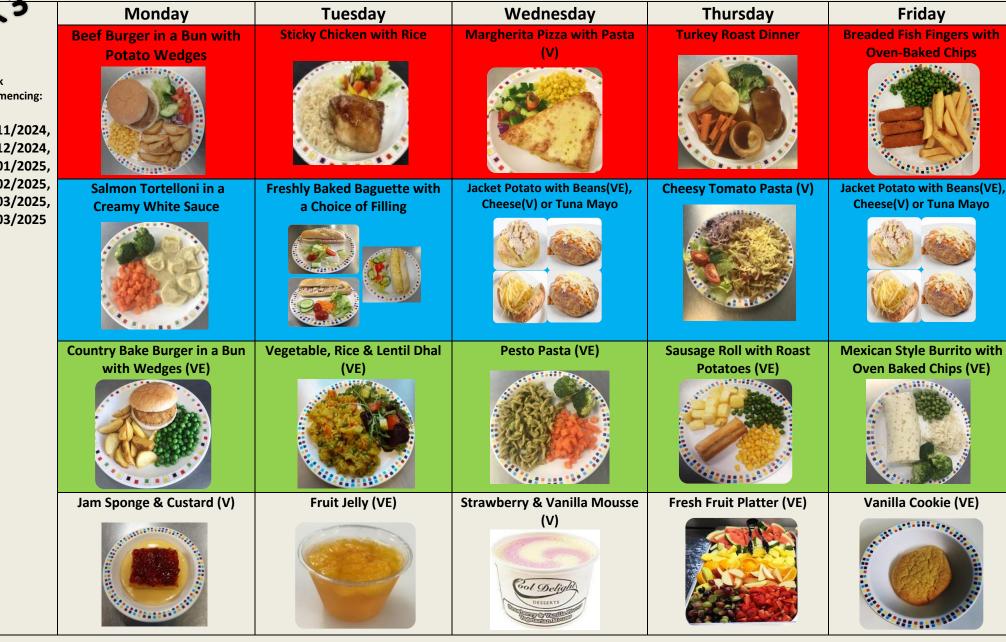

WEEK 2

Week Commencing:

11/11/2024, 02/12/2024, 06/01/2025, 27/01/2025, 24/02/2025, 17/03/2025

Week Commencing:

18/11/2024, 09/12/2024, 13/01/2025, 03/02/2025, 03/03/2025, 24/03/2025